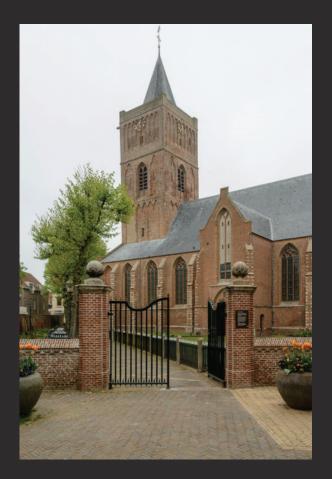

The Old Church of Jerome is named after the towns patron Saint; Jerome (8th century). The stone building originates from the 12th century and was altered and expended a few times during the ages. It's now an impressive church (847 m2 and 17 meters high), but not super sized like a cathedral. The size allows us to tastefully style the venue into a space where you will still feel at ease.

The Old Church of Jerome is situated in the old village centre of Noordwijk. In front of the church there is a striking square with free parking and at the back it has a garden. A terrace or an attached marquee is therefore an attractive extra possibility at this location.