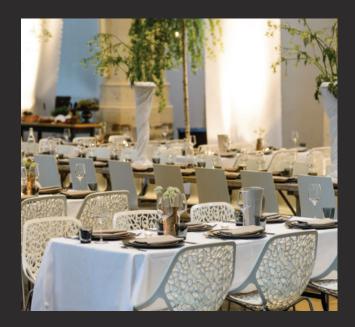

# KLOOSTER

**EVENTS, ART & DESIGN** 

OLD CHURCH OF JEROME

The medieval 'Old Church of Jerome' in Noordwijk has been adapted to modern day demands and can therefore function as an extraordinary decor for seminars, group dinners, conventions, concerts, presentations and other events. Klooster stylists know how to decorate and furnish the main auditorium in a setting and atmosphere of your choice.

The Old Church of Jerome is named after the towns patron Saint; Jerome (8th century). The stone building originates from the 12th century and was altered and expended a few times during the ages. It's now an impressive church (847 m2 and 17 meters high), but not super sized like a cathedral. The size allows us to tastefully style the venue into a space where you will still feel at ease.