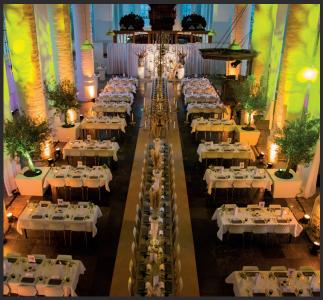

# KLOOSTER

**EVENTS, ART & DESIGN** 

OLD CHURCH OF JEROME

The medieval 'Old Church of Jerome' in Noordwijk has been adapted to modern day demands and can therefore function as an extraordinary decor for seminars, group dinners, conventions, concerts, presentations and other events. Klooster stylists know how to decorate and furnish the main auditorium in a setting and atmosphere of your choice.

### CAPACITY OVERVIEW

- √ THEATER 350 GUESTS
- $\sqrt{}$  SITTING DINNER 500 GUESTS
- √ WALKING DINNER 600 GUESTS
- √ RECEPTION 600 GUESTS

- $\sqrt{\text{ONE ROOM 847 M2}}$
- √ CEILING HIGHT 17 METER
- √ BETWEEN PILLARS 229 M2
- $\sqrt{}$  TWO SEPERATE ENTRANCES