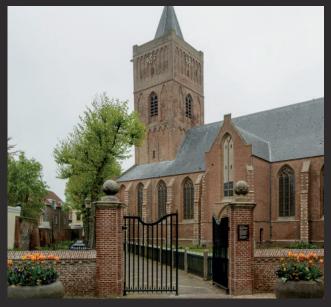

# KLOOSTER

**EVENTS, ART & DESIGN** 

OLD CHURCH OF JEROME

The medieval 'Old Church of Jerome' in Noordwijk has been adapted to modern day demands and can therefore function as an extraordinary decor for seminars, group dinners, conventions, concerts, presentations and other events. Klooster stylists know how to decorate and furnish the main auditorium in a setting and atmosphere of your choice.

The Old Church of Jerome is named after the towns patron Saint; Jerome (8th century). The stone building originates from the 12th century and was altered and expended a few times during the ages. It's now an impressive church (847 m2 and 17 meters high), but not super sized like a cathedral. The size allows us to tastefully style the venue into a space where you will still feel at ease.

The Old Church of Jerome is situated in the old village centre of Noordwijk. In front of the church there is a striking square with free parking and at the back it has a garden. A terrace or an attached marquee is therefore an attractive extra possibility at this location.