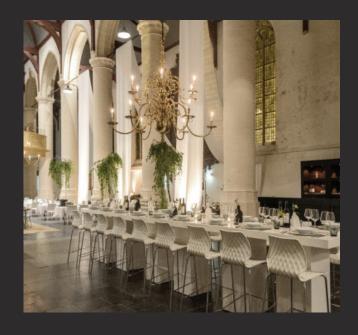

# KLOOSTER

**EVENTS, ART & DESIGN** 

OLD CHURCH OF JEROME

The medieval 'Old Church of Jerome' in Noordwijk has been adapted to modern day demands and can therefore function as an extraordinary decor for seminars, group dinners, conventions, concerts, presentations and other events. Klooster stylists know how to decorate and furnish the main auditorium in a setting and atmosphere of your choice.

The Old Church of Jerome is named after the towns patron Saint; Jerome (8th century). The stone building originates from the 12th century and was altered and expended a few times during the ages. It's now an impressive church (847 m2 and 17 meters high), but not super sized like a cathedral. The size allows us to tastefully style the venue into a space where you will still feel at ease.

### CAPACITY OVERVIEW

- √ THEATER 350 GUESTS
- $\sqrt{}$  SITTING DINNER 500 GUESTS
- √ WALKING DINNER 600 GUESTS
- √ RECEPTION 600 GUESTS

- $\sqrt{\text{ONE ROOM 847 M2}}$
- √ CEILING HIGHT 17 METER
- √ BETWEEN PILLARS 229 M2
- $\sqrt{}$  TWO SEPERATE ENTRANCES