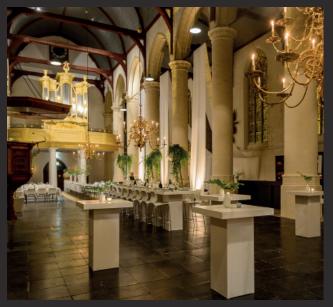

# KLOOSTER

**EVENTS, ART & DESIGN** 

OLD CHURCH OF JEROME

The medieval 'Old Church of Jerome' in Noordwijk has been adapted to modern day demands and can therefore function as an extraordinary decor for seminars, group dinners, conventions, concerts, presentations and other events. Klooster stylists know how to decorate and furnish the main auditorium in a setting and atmosphere of your choice.

The Old Church of Jerome is named after the towns patron Saint; Jerome (8th century). The stone building originates from the 12th century and was altered and expended a few times during the ages. It's now an impressive church (847 m2 and 17 meters high), but not super sized like a cathedral. The size allows us to tastefully style the venue into a space where you will still feel at ease.