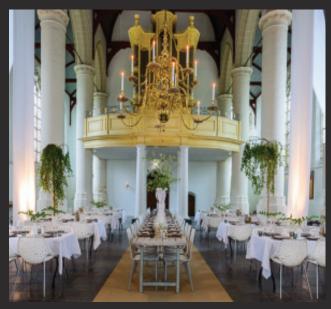

# KLOOSTER

**EVENTS, ART & DESIGN** 

OLD CHURCH OF JEROME

The medieval 'Old Church of Jerome' in Noordwijk has been adapted to modern day demands and can therefore function as an extraordinary decor for seminars, group dinners, conventions, concerts, presentations and other events. Klooster stylists know how to decorate and furnish the main auditorium in a setting and atmosphere of your choice.

The Old Church of Jerome is named after the towns patron Saint; Jerome (8th century). The stone building originates from the 12th century and was altered and expended a few times during the ages. It's now an impressive church (847 m2 and 17 meters high), but not super sized like a cathedral. The size allows us to tastefully style the venue into a space where you will still feel at ease.

### CAPACITY OVERVIEW

- √ THEATER 350 GUESTS
- $\sqrt{}$  SITTING DINNER 500 GUESTS
- √ WALKING DINNER 600 GUESTS
- √ RECEPTION 600 GUESTS

- $\sqrt{\text{ONE ROOM 847 M2}}$
- √ CEILING HIGHT 17 METER
- √ BETWEEN PILLARS 229 M2
- $\sqrt{}$  TWO SEPERATE ENTRANCES