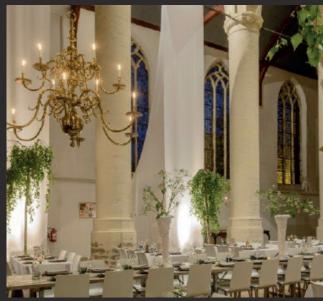

# KLOOSTER

**EVENTS, ART & DESIGN** 

OLD CHURCH OF JEROME

The medieval 'Old Church of Jerome' in Noordwijk has been adapted to modern day demands and can therefore function as an extraordinary decor for seminars, group dinners, conventions, concerts, presentations and other events. Klooster stylists know how to decorate and furnish the main auditorium in a setting and atmosphere of your choice.

The Old Church of Jerome is named after the towns patron Saint; Jerome (8th century). The stone building originates from the 12th century and was altered and expended a few times during the ages. It's now an impressive church (847 m2 and 17 meters high), but not super sized like a cathedral. The size allows us to tastefully style the venue into a space where you will still feel at ease.