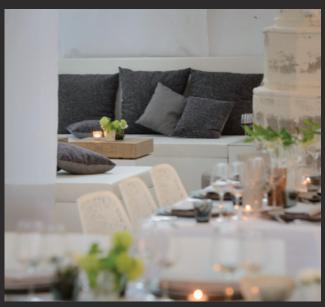

# KLOOSTER

**EVENTS, ART & DESIGN** 

OLD CHURCH OF JEROME

The medieval 'Old Church of Jerome' in Noordwijk has been adapted to modern day demands and can therefore function as an extraordinary decor for seminars, group dinners, conventions, concerts, presentations and other events. Klooster stylists know how to decorate and furnish the main auditorium in a setting and atmosphere of your choice.

The Old Church of Jerome is named after the towns patron Saint; Jerome (8th century). The stone building originates from the 12th century and was altered and expended a few times during the ages. It's now an impressive church (847 m2 and 17 meters high), but not super sized like a cathedral. The size allows us to tastefully style the venue into a space where you will still feel at ease.