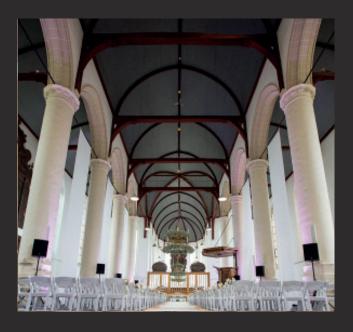

# KLOOSTER

**EVENTS, ART & DESIGN** 

OLD CHURCH OF JEROME

The medieval 'Old Church of Jerome' in Noordwijk has been adapted to modern day demands and can therefore function as an extraordinary decor for seminars, group dinners, conventions, concerts, presentations and other events. Klooster stylists know how to decorate and furnish the main auditorium in a setting and atmosphere of your choice.

The Old Church of Jerome is named after the towns patron Saint; Jerome (8th century). The stone building originates from the 12th century and was altered and expended a few times during the ages. It's now an impressive church (847 m2 and 17 meters high), but not super sized like a cathedral. The size allows us to tastefully style the venue into a space where you will still feel at ease.

### CAPACITY OVERVIEW

- √ THEATER 350 GUESTS
- $\sqrt{}$  SITTING DINNER 500 GUESTS
- √ WALKING DINNER 600 GUESTS
- √ RECEPTION 600 GUESTS

- $\sqrt{\text{ONE ROOM 847 M2}}$
- √ CEILING HIGHT 17 METER
- √ BETWEEN PILLARS 229 M2
- $\sqrt{}$  TWO SEPERATE ENTRANCES