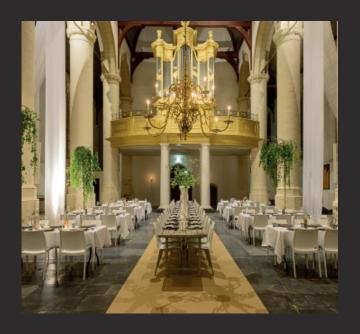

# KLOOSTER

**EVENTS, ART & DESIGN** 

OLD CHURCH OF JEROME

The medieval 'Old Church of Jerome' in Noordwijk has been adapted to modern day demands and can therefore function as an extraordinary decor for seminars, group dinners, conventions, concerts, presentations and other events. Klooster stylists know how to decorate and furnish the main auditorium in a setting and atmosphere of your choice.

The Old Church of Jerome is named after the towns patron Saint; Jerome (8th century). The stone building originates from the 12th century and was altered and expended a few times during the ages. It's now an impressive church (847 m2 and 17 meters high), but not super sized like a cathedral. The size allows us to tastefully style the venue into a space where you will still feel at ease.

### CAPACITY OVERVIEW

- √ THEATER 350 GUESTS
- $\sqrt{}$  SITTING DINNER 500 GUESTS
- √ WALKING DINNER 600 GUESTS
- √ RECEPTION 600 GUESTS

- $\sqrt{\text{ONE ROOM 847 M2}}$
- √ CEILING HIGHT 17 METER
- √ BETWEEN PILLARS 229 M2
- $\sqrt{}$  TWO SEPERATE ENTRANCES